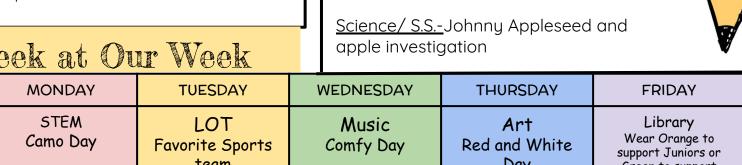

# Looking Ahead

This week is Spirit week! See calendar for each day.

Friday, Sept. 23rd- Chalk the Walk 6:00-7:00 p.m.

### A Peek at Our Week